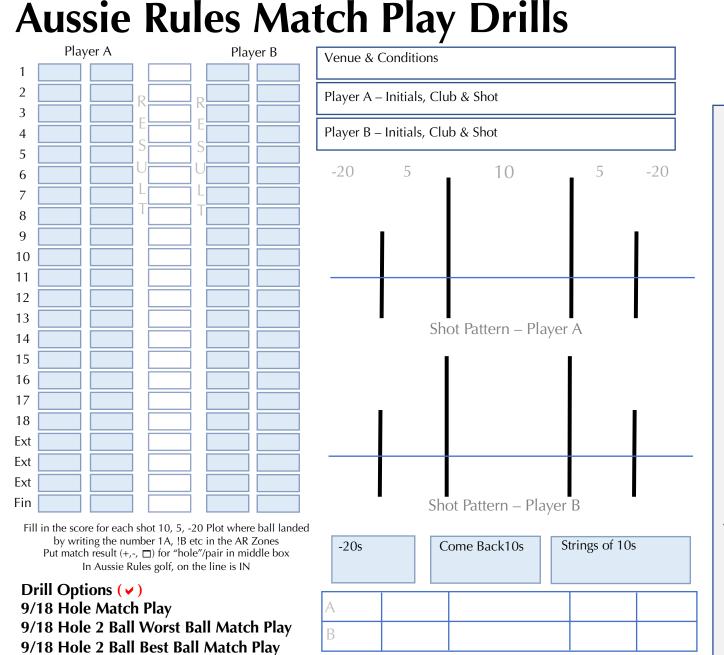

Overall / Separate Drill Shot Distribution as %



Performance Enhancement Systems

Drill Review

Rate your swing speed control

Poor 1
2
3
4
5
6
7
8
9
10 Excellent

Pre-shot routine consistency

Poor 1
2
3
4
5
6
7
8
9
10 Excellent

Poor 1
2
3
4
5
6
7
8
9
10 Excellent

How good was your eye control?

Poor 1
2
3
4
5
6
7
8
9
10 Excellent

Boor 1
2
3
4
5
6
7
8
9
10 Excellent

Boor 1
2
3
4
5
6
7
8
9
10 Excellent

Poor 1
2
3
4
5
6
7
8
9
10 Excellent

Poor 1
2
3
4
5
6
7
8
9
10 Excellent

Poor 1
2
3
4
5</

## **Diary Questions**

What did you do/think/feel after a bad shot? After a good shot?

What strategies worked best?

When you had to step back and regroup, what kind of technical options were you using/considering?

Which was your best shot/swing? What was the rhythm like? What were your sw